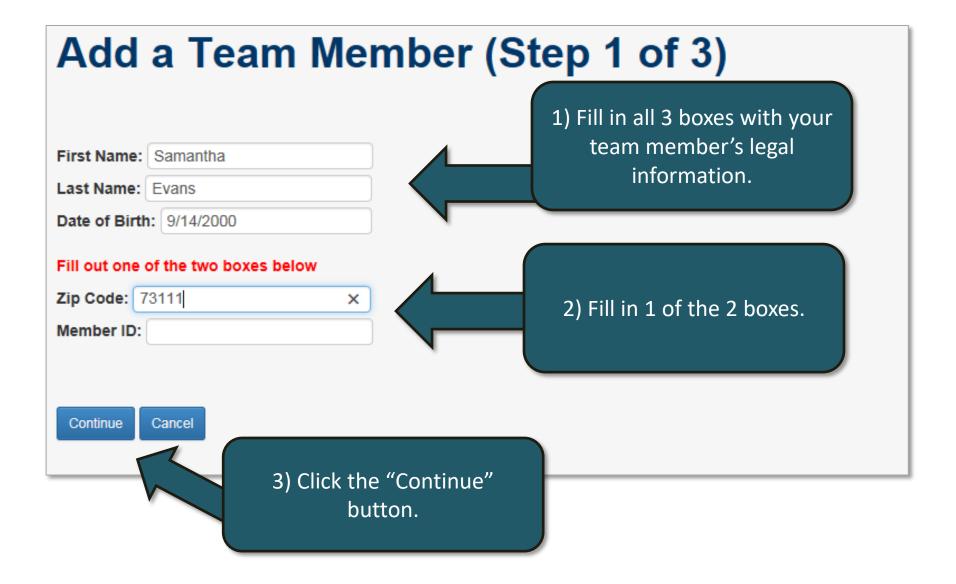

| reate | Filter  |               |                        |          |                                                                           |       |          |      |         |      |     |        |             |           |
|                     |                                                                                                                                                                                                                                 |       |         |               |                        |          |                                                                           |       |          |      |         |      |     |        |             |           |



## Add a Team Member (Step 2 of 3)

## We may have found your team member's profile! Click the "Add Member" button if this is the correct person. Note: Scroll the Grid to the Right for A Drag a column header here to group by the Select Photo Per Photo Per

| Add Member          |           | <u>902260</u> | Samantha | Evans | OK - Oklahoma ASA | Oklahoma City | Oklahoma |   |
|---------------------|-----------|---------------|----------|-------|-------------------|---------------|----------|---|
| <                   |           |               |          |       |                   |               |          | > |
| Page 1 of 1 (1 iten | ms) < [1] |               |          |       |                   |               |          |   |
| P Create Filter     |           |               |