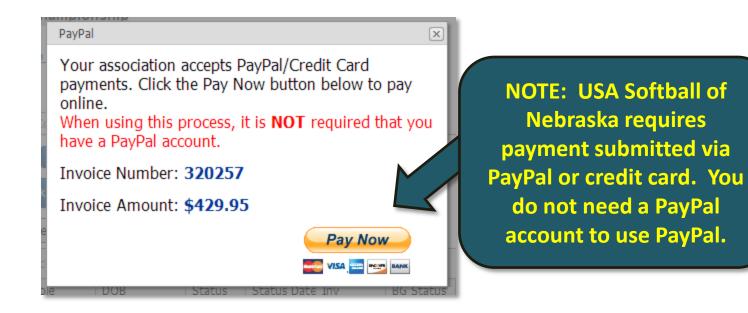

| P   |
| i <u>cole</u><br>ly M | Special Shipping<br>Instructions | Note: USA Softball of Nebraska<br>requires payment submitted<br>via PayPal or credit card.                        | P   |
| <u>va V</u>           |                                  | When you're ready to create                                                                                       | P   |
| <u>mbe</u>            | Please note t<br>issued by co    | your invoice, click the "Submit" the<br>button.                                                                   | P   |
| ev                    | Submit Can                       | cel                                                                                                               |     |



|     |         | Ba                                     | t Bu           | sters s                | ubmitted                     | ł                                   |      |           |        |         |      |        | Теа       | am ID:        | 66540          |
|-----|---------|----------------------------------------|----------------|------------------------|------------------------------|-------------------------------------|------|-----------|--------|---------|------|--------|-----------|---------------|----------------|
|     | ice(    | d Rost<br>s): <u>125</u><br><u>ues</u> |                | _                      | pice(s),                     | need to v<br>click the<br>up in ano | nur  | nber      | and    |         |      |        | G         | enerate Invoi | ce Previ