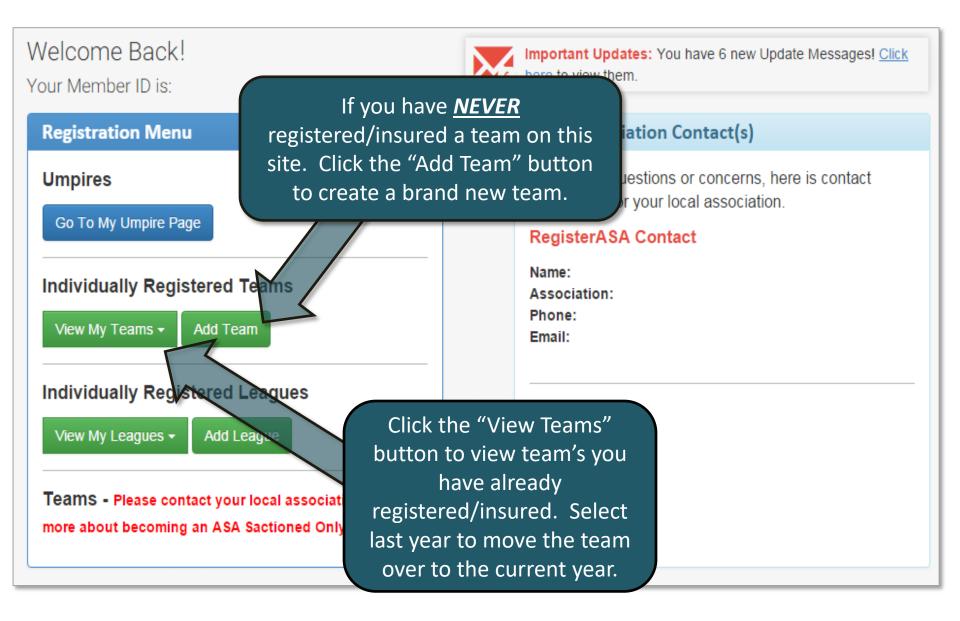

|
|                                                                                                                                                                                                                                               |                                                                                                                    | ACE Coaching Background Checks<br>Background Checks<br>Bockground Checks |



## Add New Team

| _      |     |   |
|--------|-----|---|
| Toom   | I D |   |
| lealli | שו  |   |
|        |     | - |

| Your Role on Team                     | 🗹 Team Administrator 🗌 Head Coa        | ich 🔲 Coach 🗐 Jr. Coach                         |  |  |  |  |  |  |
|---------------------------------------|----------------------------------------|-------------------------------------------------|--|--|--|--|--|--|
|                                       | _                                      |                                                 |  |  |  |  |  |  |
| Team Name                             | Bat Busters                            |                                                 |  |  |  |  |  |  |
| Season                                | 2016 Year 🔻